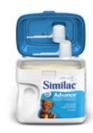

## Bottles that don't normally go into mixed recycling. (less than 6 ounces). Labels are OK but remove the caps. Items must be clean with visible #1 PET/PETE code Medication bottles, small shampoo and hygiene bottles Medication bottles, small shampoo and hygiene bottles small metal on the mouth of the bottle is OK Labels are OK

No crinkly plant pots that are crushed easily . These are often #6 plastic and can go to Agilyx.

ALWAYS check the resin code. Some items look similar but are different, see below. The #1 PETE bottle is more clear and the #5 PP is more cloudy. Both are medication bottles.