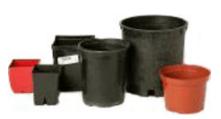

Rigid Planter pots can be left curbside, however many people don't know this, so we can take them as long as they have a #5 resin code

Note: Many nurseries take planter pots for reuse, ask them.

No dirty pots.

No crinkly plant pots that are crushed easily . These are often #6 plastic and can go to Agilyx.

ALWAYS check the resin code. Some items look similar but are different, see below. The #1 PETE bottle is more clear and the #5 PP is more cloudy. Both are medication bottles.