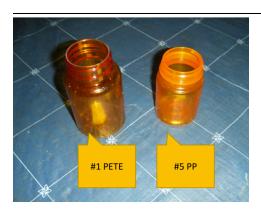

No crinkly plant pots that are crushed easily . These are often #6 plastic and can go to Agilyx.

ALWAYS check the resin code. Some items look similar but are different, see below. The #1 PETE bottle is more clear and the #5 PP is more cloudy. Both are medication bottles.